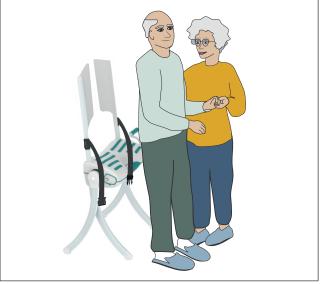

WWW.RAIZER-M.US

If you have an accident and fall at home, help is on hand with Raizer M. A relative can help a fallen person gently back up - without waiting for and ambulance or other outside help.

For a relative, it is easy to help the fallen person back to their feet. The Raizer M is simply assembled under the lying person and driven up using the crank handle. It takes very little effort to operate and the chair rises at a pace convenient for both. "I am no longer afraid that I may fall, because I know that there will be a helping hand right away – and even from my own wife."

#### Being helped by a close relative enhances quality of life

Lying on the floor for any length of time is extremely uncomfortable. Plus, it is stressful for relatives to see their loved one in a vulnerable situation. The Raizer M significantly enhances quality of life because you feel safe to move around when you know you can quickly get back on your fault if you do have a fall. No training required to operate the lifting chair.