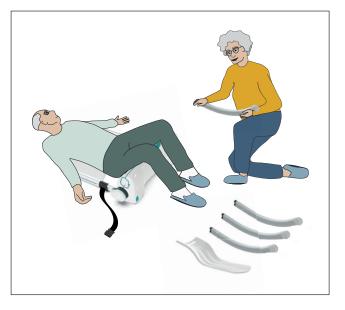

WWW.RAIZER-M.US

If you have an accident and fall at home, help is on hand with Raizer M. A relative can help a fallen person gently back up - without waiting for and ambulance or other outside help.

For a relative, it is easy to help the fallen person back to their feet. The Raizer M is simply assembled under the lying person and driven up using the crank handle. It takes very little effort to operate and the chair rises at a pace convenient for both. "I am no longer afraid that I may fall, because I know that there will be a helping hand right away – and even from my own wife."

## RAIZER® M

- Safety in your everyday life
- Aid for self-help at home
- Lifting capacity up to 330 lbs.
- Comfortable and safe lifting
- Easy and intuitive operation

We recommend using the headrest together with the Raizer M. It offers additional safety and stability during the lifting process. - Included as standard