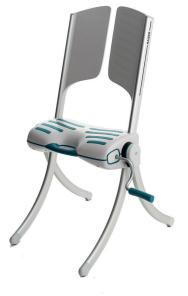

## RAIZER® M

- Safety in your everyday life
- Aid for self-help at home
- Lifting capacity up to 330 lbs.
- Comfortable and safe lifting
- Easy and intuitive operation

We recommend using the headrest together with the Raizer M. It offers additional safety and stability during the lifting process. - Included as standard