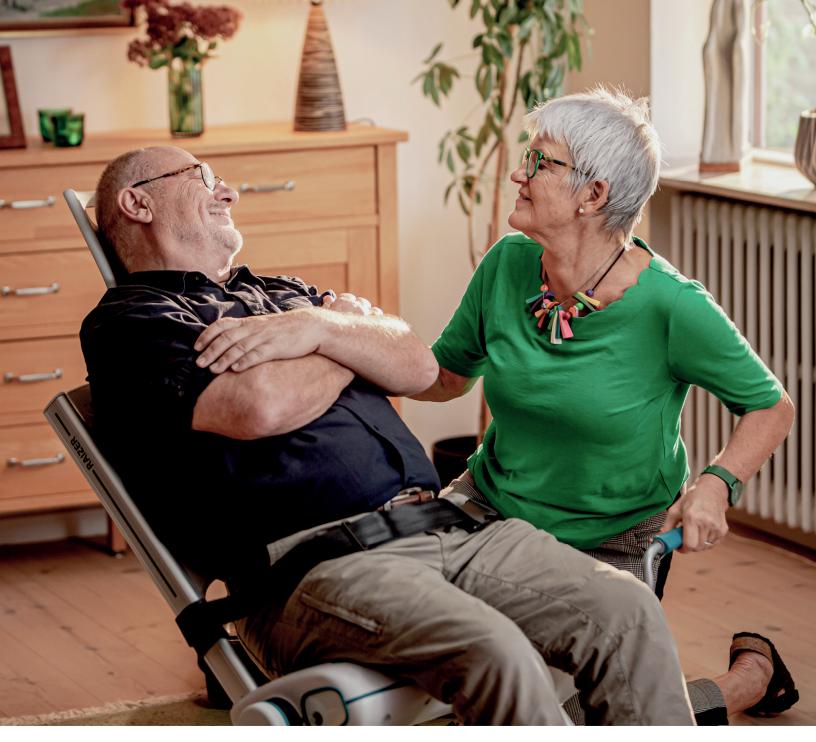

### A LIFTING CHAIR DESIGNED FOR HOME USE

The Raizer M is a mobile lifting chair design for you and you relatives. It is quickly and easily assembled under the fallen person, and in just a few minutes they are safely back on their feet.

WWW.RAIZER-M.US

If you have an accident and fall at home, help is on hand with Raizer M. A relative can help a fallen person gently back up - without waiting for and ambulance or other outside help.

For a relative, it is easy to help the fallen person back to their feet. The Raizer M is simply assembled under the lying person and driven up using the crank handle. It takes very little effort to operate and the chair rises at a pace convenient for both. "I am no longer afraid that I may fall, because I know that there will be a helping hand right away – and even from my own wife."

#### Being helped by a close relative enhances quality of life

Lying on the floor for any length of time is extremely uncomfortable. Plus, it is stressful for relatives to see their loved one in a vulnerable situation. The Raizer M significantly enhances quality of life because you feel safe to move around when you know you can quickly get back on your fault if you do have a fall. No training required to operate the lifting chair.