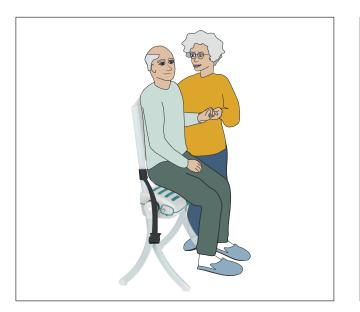

### A LIFTING CHAIR DESIGNED FOR HOME USE

The Raizer M is a mobile lifting chair design for you and you relatives. It is quickly and easily assembled under the fallen person, and in just a few minutes they are safely back on their feet.

WWW.RAIZER-M.US

If you have an accident and fall at home, help is on hand with Raizer M. A relative can help a fallen person gently back up - without waiting for and ambulance or other outside help.

For a relative, it is easy to help the fallen person back to their feet. The Raizer M is simply assembled under the lying person and driven up using the crank handle. It takes very little effort to operate and the chair rises at a pace convenient for both. "I am no longer afraid that I may fall, because I know that there will be a helping hand right away – and even from my own wife."

#### Being helped by a close relative enhances quality of life

Lying on the floor for any length of time is extremely uncomfortable. Plus, it is stressful for relatives to see their loved one in a vulnerable situation. The Raizer M significantly enhances quality of life because you feel safe to move around when you know you can quickly get back on your fault if you do have a fall. No training required to operate the lifting chair.