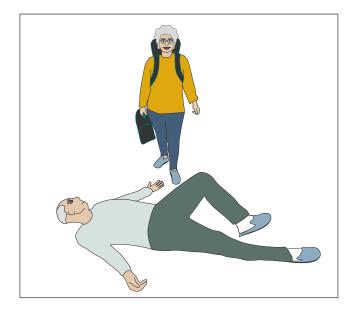

### A LIFTING CHAIR DESIGNED FOR HOME USE

The Raizer M is a mobile lifting chair design for you and you relatives. It is quickly and easily assembled under the fallen person, and in just a few minutes they are safely back on their feet.

WWW.RAIZER-M.US

If you have an accident and fall at home, help is on hand with Raizer M. A relative can help a fallen person gently back up - without waiting for and ambulance or other outside help.

For a relative, it is easy to help the fallen person back to their feet. The Raizer M is simply assembled under the lying person and driven up using the crank handle. It takes very little effort to operate and the chair rises at a pace convenient for both. "I am no longer afraid that I may fall, because I know that there will be a helping hand right away – and even from my own wife."