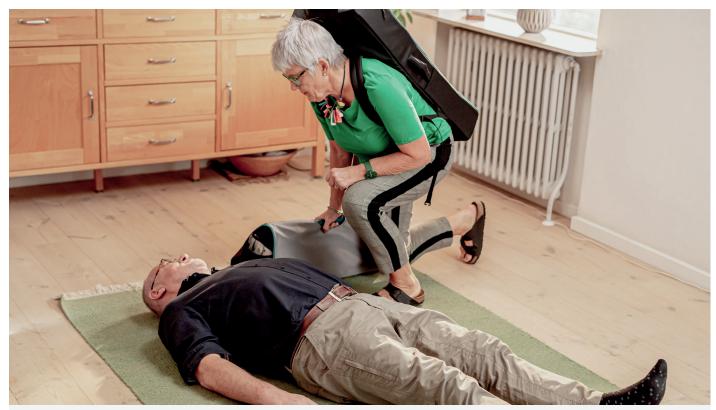

WWW.RAIZER-M.US

If you have an accident and fall at home, help is on hand with Raizer M. A relative can help a fallen person gently back up - without waiting for and ambulance or other outside help.

For a relative, it is easy to help the fallen person back to their feet. The Raizer M is simply assembled under the lying person and driven up using the crank handle. It takes very little effort to operate and the chair rises at a pace convenient for both. "I am no longer afraid that I may fall, because I know that there will be a helping hand right away – and even from my own wife."

#### Being helped by a close relative enhances quality of life

Lying on the floor for any length of time is extremely uncomfortable. Plus, it is stressful for relatives to see their loved one in a vulnerable situation. The Raizer M significantly enhances quality of life because you feel safe to move around when you know you can quickly get back on your fault if you do have a fall. No training required to operate the lifting chair.