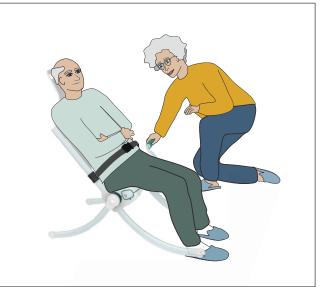

WWW.RAIZER-M.US

If you have an accident and fall at home, help is on hand with Raizer M. A relative can help a fallen person gently back up - without waiting for and ambulance or other outside help.

For a relative, it is easy to help the fallen person back to their feet. The Raizer M is simply assembled under the lying person and driven up using the crank handle. It takes very little effort to operate and the chair rises at a pace convenient for both. "I am no longer afraid that I may fall, because I know that there will be a helping hand right away – and even from my own wife."

#### Being helped by a close relative enhances quality of life

Lying on the floor for any length of time is extremely uncomfortable. Plus, it is stressful for relatives to see their loved one in a vulnerable situation. The Raizer M significantly enhances quality of life because you feel safe to move around when you know you can quickly get back on your fault if you do have a fall. No training required to operate the lifting chair.