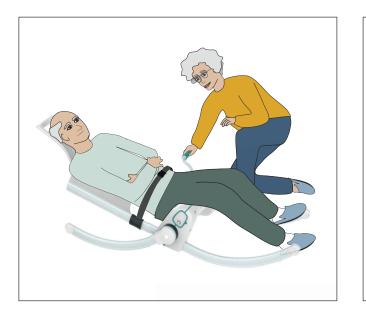

WWW.RAIZER-M.US

If you have an accident and fall at home, help is on hand with Raizer M. A relative can help a fallen person gently back up - without waiting for and ambulance or other outside help.

For a relative, it is easy to help the fallen person back to their feet. The Raizer M is simply assembled under the lying person and driven up using the crank handle. It takes very little effort to operate and the chair rises at a pace convenient for both. "I am no longer afraid that I may fall, because I know that there will be a helping hand right away – and even from my own wife."

## RAIZER® M

- Safety in your everyday life
- Aid for self-help at home
- Lifting capacity up to 330 lbs.
- Comfortable and safe lifting
- Easy and intuitive operation

We recommend using the headrest together with the Raizer M. It offers additional safety and stability during the lifting process. - Included as standard