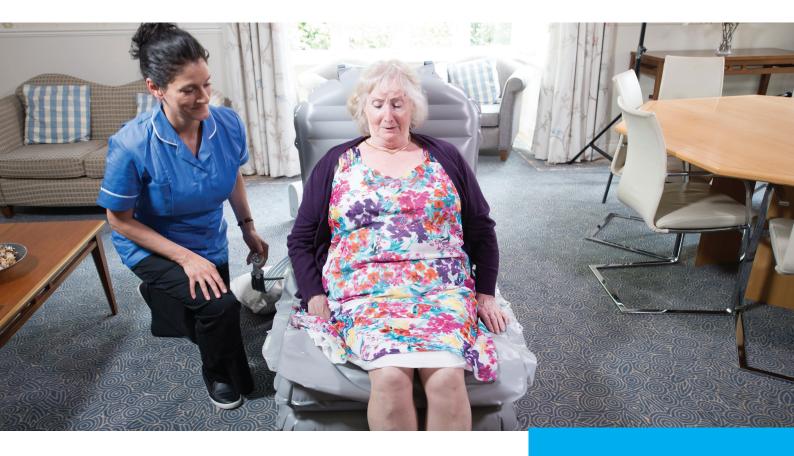

## **Features**

- Easy to setup connect the four hoses from the hand control to the corresponding numbers and coloured connectors on the Camel.
- 2. The head should lie on the Camel badge and the body should lie centrally.
- **3. The backrest** may be partially inflated before the lower sections.
- **4. Made from very strong polyurethane** coated nylon material.
- **5. Each layer inflates individually** ideal for single-handed care.