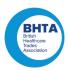

## **Features**

- Easy to setup connect the four hoses from the hand control to the corresponding numbers and coloured connectors on the Camel.
- 2. The head should lie on the Camel badge and the body should lie centrally.
- **3. The backrest** may be partially inflated before the lower sections.
- **4. Made from very strong polyurethane** coated nylon material.
- **5. Each layer inflates individually** ideal for single-handed care.