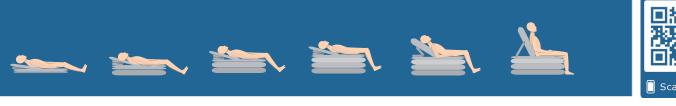

# MANGAR Camel Lifting Cushion

The Camel Lifting Cushion will both sit up and lift a fallen person.

## **Features**

- Easy to setup connect the four hoses from the hand control to the corresponding numbers and coloured connectors on the Camel.
- 2. The head should lie on the Camel badge and the body should lie centrally.
- **3. The backrest** may be partially inflated before the lower sections.
- **4. Made from very strong polyurethane** coated nylon material.
- **5. Each layer inflates individually** ideal for single-handed care.