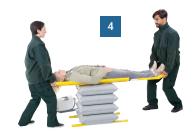

### **Features**

- 1. 4-Way Hand Control.
- **2. Made from very strong polyurethane** coated nylon material.
- **3. Remove or keep stability bar** to provide extra comfort for the user.
- 4. Can be used to lift a stretcher.
- **5. Easy to setup** connect the four hoses from the hand control to the corresponding numbers and coloured connectors on the ELK.
- 6. Powered by an Airflo 24 Compressor.