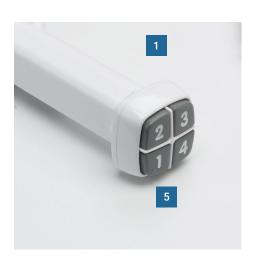

### **Features**

- 1. 4-Way Hand Control.
- **2. Made from very strong polyurethane** coated nylon material.
- **3. Remove or keep stability bar** to provide extra comfort for the user.
- 4. Can be used to lift a stretcher.
- **5. Easy to setup** connect the four hoses from the hand control to the corresponding numbers and coloured connectors on the ELK.
- 6. Powered by an Airflo 24 Compressor.