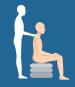

# MANGAR ELK Lifting Cushion

The ELK is a lifting cushion designed to lift from the floor.

#### **SAFE TO USE**

- Lifts the frailest person up to 980 lbs from the floor
- · Exceptionally rigid and stable
- Ideal for carers of individuals with neurological disorders who fall regularly

### **IMPROVES WELL-BEING**

- Provides a safe, dignified lift for a fallen person
- Reduces the risk of musculoskeletal injury for the carer
- Can be used in confined spaces where traditional lifting equipment may not fit