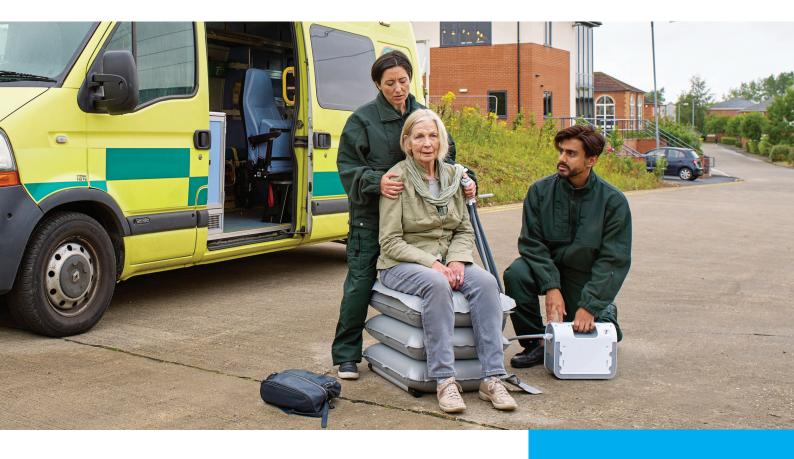

# MANGAR ELK Lifting Cushion

The ELK is a lifting cushion designed to lift from the floor.

#### **SAFE TO USE**

- Lifts the frailest person up to 980 lbs from the floor
- · Exceptionally rigid and stable
- Ideal for carers of individuals with neurological disorders who fall regularly

### **IMPROVES WELL-BEING**

- Provides a safe, dignified lift for a fallen person
- Reduces the risk of musculoskeletal injury for the carer
- Can be used in confined spaces where traditional lifting equipment may not fit