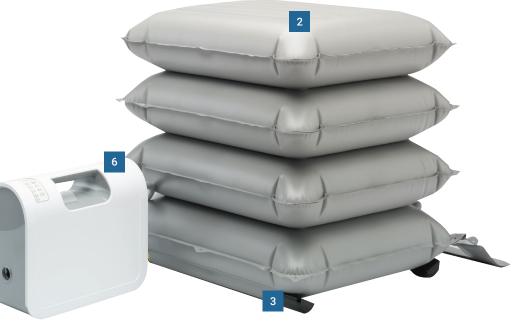

### **Features**

- 1. 4-Way Hand Control.
- **2. Made from very strong polyurethane** coated nylon material.
- **3. Remove or keep stability bar** to provide extra comfort for the user.
- 4. Can be used to lift a stretcher.
- **5. Easy to setup** connect the four hoses from the hand control to the corresponding numbers and coloured connectors on the ELK.
- 6. Powered by an Airflo 24 Compressor.