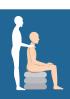

# MANGAR ELK Lifting Cushion

The ELK is a lifting cushion designed to lift from the floor.

#### **SAFE TO USE**

- Lifts the frailest person up to 980 lbs from the floor
- · Exceptionally rigid and stable
- Ideal for carers of individuals with neurological disorders who fall regularly

### **IMPROVES WELL-BEING**

- Provides a safe, dignified lift for a fallen person
- Reduces the risk of musculoskeletal injury for the carer
- Can be used in confined spaces where traditional lifting equipment may not fit