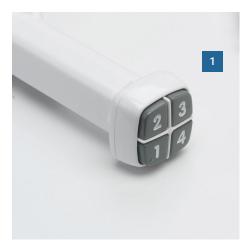

## **Features**

- **1. Easy to setup** connect the four hoses from the hand control to the corresponding numbers and coloured connectors on the Eagle.
- 2. The backrest provides support to the back and head.
- **3. Made from very strong polyurethane** coated nylon material.
- 4. Each layer inflates individually ideal for single-handed care
- 5. Sides of the Eagle can be folded up to allow manouveuring into tight spaces.