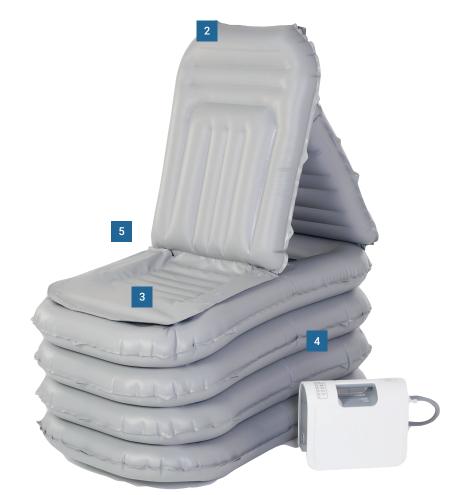

## **Features**

- **1. Easy to setup** connect the four hoses from the hand control to the corresponding numbers and coloured connectors on the Eagle.
- 2. The backrest provides support to the back and head.
- **3. Made from very strong polyurethane** coated nylon material.
- 4. Each layer inflates individually ideal for single-handed care
- 5. Sides of the Eagle can be folded up to allow manouveuring into tight spaces.