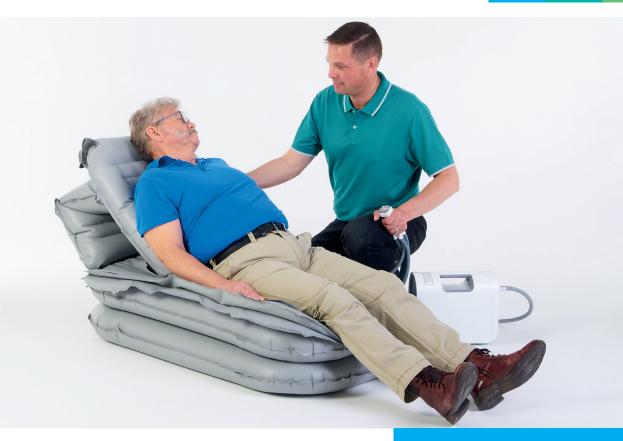

# MANGAR Eagle Lifting Cushion

The Eagle lifting cushion will both sit up and lift a fallen person. It has a small footprint and can be used in small spaces such as a bathroom.

#### EASY TO FIT

- Lifting cushion is inflated using an Airflo Compressor with a simple hand control
- Simple to use, requiring very little training
- Suitable for indoor and outdoor use
- Can be used independently or assisted

#### SAFE TO USE

- Lifts the frailest person up to 35 stone/ 220 kg from the floor
- Exceptionally rigid and supportive to back
- Ideal for use in supported living apartments and home care

#### **IMPROVES WELL-BEING**

- Provides a safe, dignified lift for a fallen person
- Reduces the risk of musculoskeletal injury for the carer
- The backrest gives additional support to raise the person from lying to sitting
- Small footprint is ideal for use in a home environment